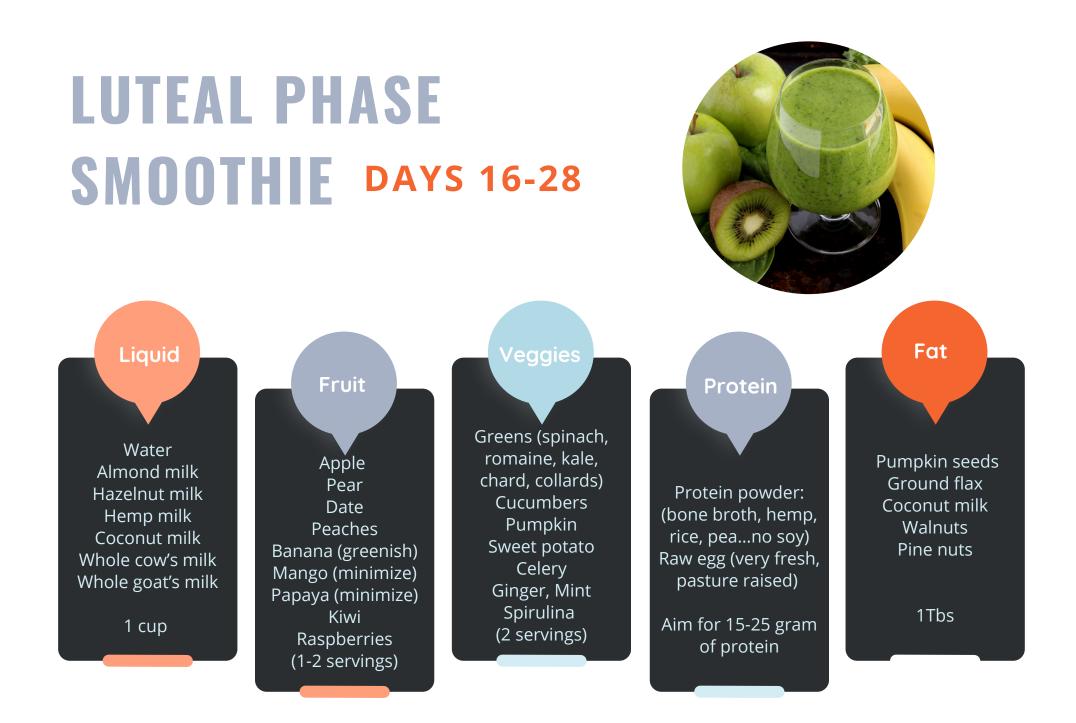

# LUTEAL PHASE Smoothie days 16-28

Fat Liquid Veggies Fruit **Protein** Greens (spinach, Water romaine, kale, Pumpkin seeds Apple Almond milk chard, collards) Ground flax Pear Protein powder: Hazelnut milk Cucumbers Coconut milk Date (bone broth, hemp, Hemp milk Pumpkin Walnuts Peaches Coconut milk rice, pea...no soy) Sweet potato Banana (greenish) Pine nuts Whole cow's milk Raw egg (very fresh, Celery Mango (minimize) pasture raised) Whole goat's milk Ginger, Mint Papaya (minimize) Spirulina 1Tbs Kiwi 1 cup Aim for 15-25 gram (2 servings) Raspberries of protein (1-2 servings)