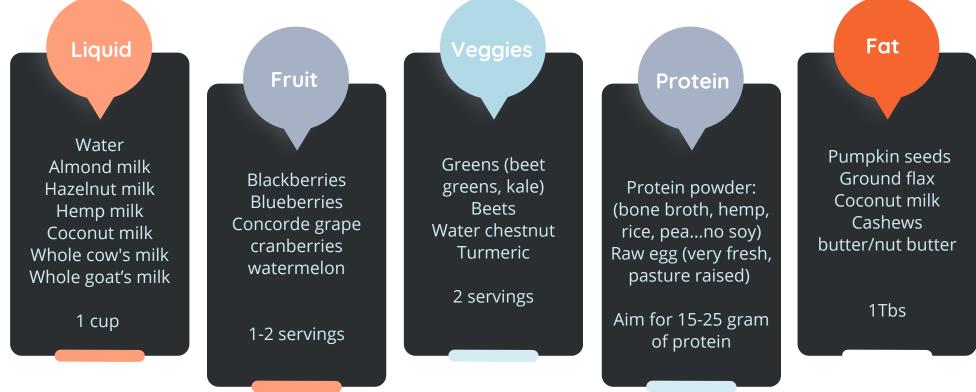

rished LLC

wnourished.com

# OVULATORY PHASE Smoothie Days 14-16



Beth Buchanan

Well Nourished LLC

wnourished.com

# LUTEAL PHASE Smoothie days 16-28



Fat Liquid Veggies Fruit **Protein** Greens (spinach, Water romaine, kale, Pumpkin seeds Apple Almond milk chard, collards) Ground flax Pear Protein powder: Hazelnut milk Cucumbers Coconut milk Date (bone broth, hemp, Hemp milk Pumpkin Walnuts Peaches Coconut milk rice, pea...no soy) Sweet potato Banana (greenish) Pine nuts Whole cow's milk Raw egg (very fresh, Celery Mango (minimize) pasture raised) Whole goat's milk Ginger, Mint Papaya (minimize) Spirulina 1Tbs Kiwi 1 cup Aim for 15-25 gram (2 servings) Raspberries of protein (1-2 servings)

Beth Buchanan

Well Nourished LLC

wnourished.com

### MENSTRUAL PHASE Smoothie days 1-5





## FOLLICULAR PHASE Smoothie days 6-14





## **OVULATORY PHASE Smoothie** Days 14-16