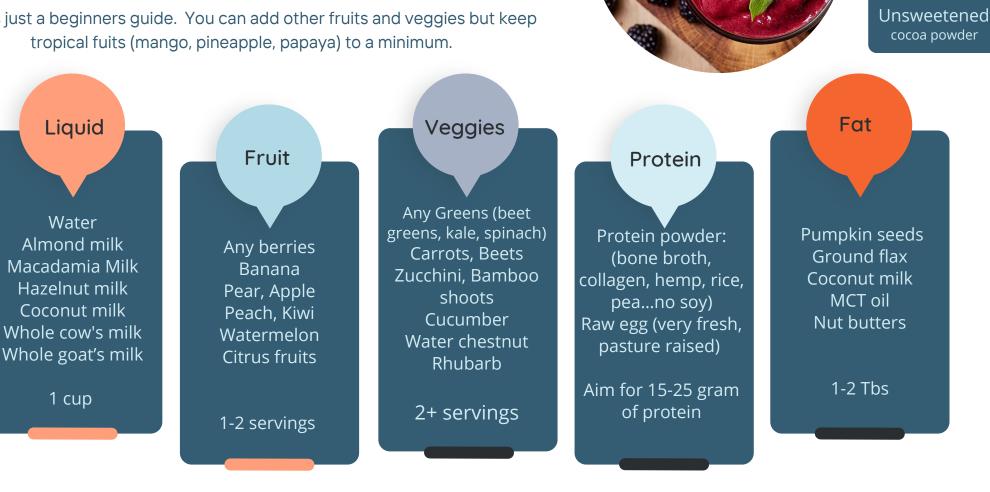

## **PROTEIN SMOOTHIE**

Use this as a guide to make a variety of protein smoothies! Half a medium peice of fruit is a serving. The more veggies the better so aim for a handful of green and at least a half cup of other veggies.

This is just a beginners guide. You can add other fruits and veggies but keep tropical fuits (mango, pineapple, papaya) to a minimum.

**Beth Buchanan** 

Ginger Mint Cinnamon Vanilla Turmeric

Cardamom

Flavorings