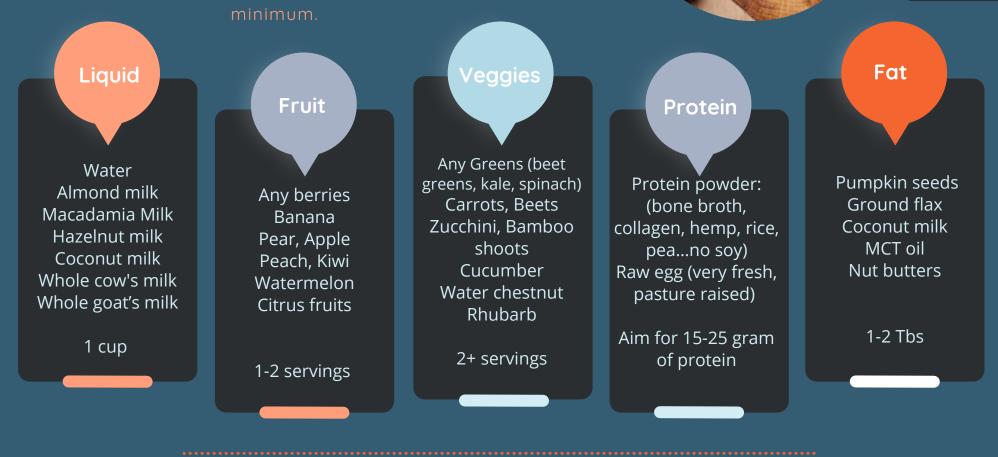

## **PROTEIN SMOOTHIE**

Use this as a guide to make a variety of protein smoothies! Half a medium peice of fruit is a serving. The more veggies the better so aim for a handful of green and at least a half cup of other veggies.

This is just a beginners guide. You can add other fruits and veggies but keep tropical fuits (mango, pineapple, papaya) to a

Beth Buchanan